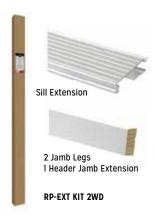

Complementary retail options include Jamb extension kits and brickmould sets.

## RETAIL PACKAGED ACCESSORIES

• Brickmould sold separately in Retail pack.

 Jamb Extension Kit Individually boxed for retail

## Contains:

- 2" Primed FJ Pine jamb profiled and cut to length
- 2" aluminum jamb extension to affix to any Madero door sill.

www.madero.ca