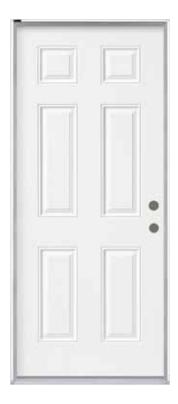

## **FEATURES:**

- 6 Panel Door design
- 24 Gauge Steel Door
- Primed, ready to paint
- Available in 4-1/2" and 6-1/2"
- · Double drilled with mortise face plate
- Fixed sill, composite substrate, black cap
- · Adjustable PVC Door shoe with rain cap
- · Compression weatherstrip
- · Inswing only
- · Polyurethane core
- · Energy Star Rated
- 10 year limited warranty
- Packaged with door bottom, lock key, corner spacers, door identification card.
- Skid lot quantity of 7 (4-9/16") or 6 (6-9/16").
   Skids designed to fit into pallet racking, with front braces easily removed.
- · SKU name example: RANG2/8 4L 4A